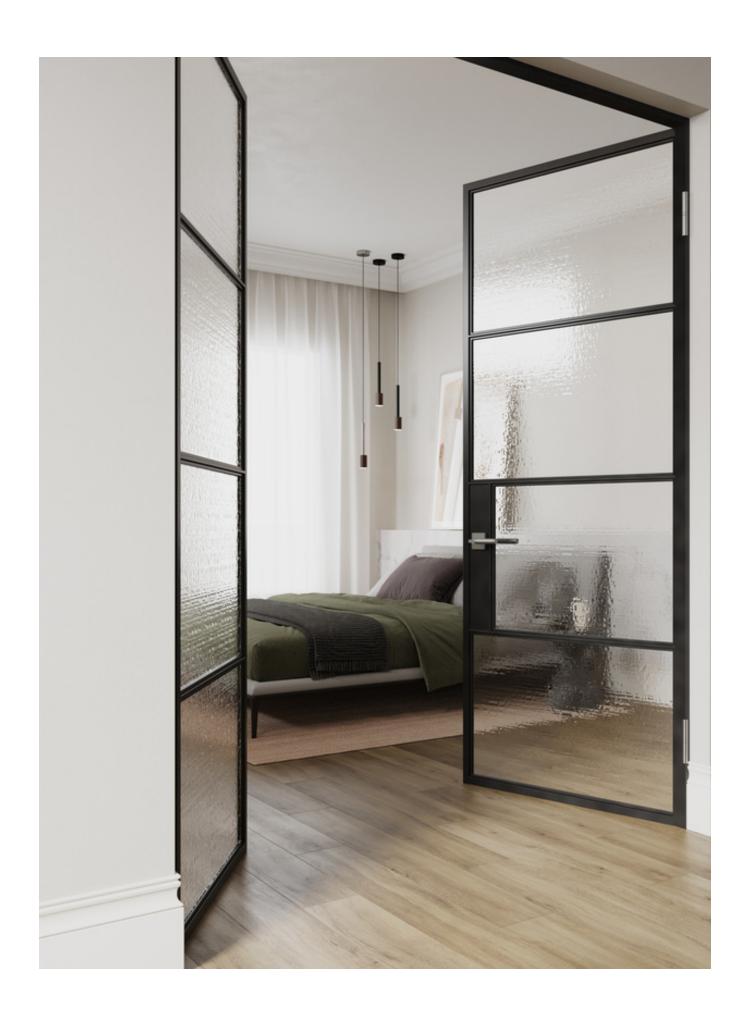

# Safele

Classic with a distinctly updated spirit, Safele subtly infuses your space with ageless style. Its neat rosette and slim lever hint at the fine, streamlined design of the space beyond the door. Gently curl your fingers over the smooth lever, and step into a haven.

# Tafele

With its clean-lined rosette and well-contoured lever, Tafele is a beautiful expression of the Bauhaus design movement. Though simple in form, take a moment to appreciate the subtleties of the lever design: the gentle notch; the seamless transition between the linear and rounded elements; the final fluid curve. Tafele is designed for the truly sophisticated homeowner.

# Suire

Suire straddles style and functionality with impressive aplomb. Its slender cylindrical lever sets a straightforward, streamlined tone, offering a strong graphic element to the room without over-ornamentation. Visionaries, this one's for you.