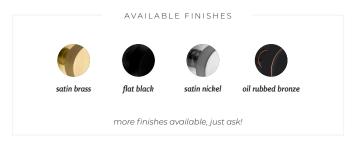

### Meet the finishes

oil rubbed bronze

dull black

flat black

satin bras

satin chrome

bright chrome

satin nick

more finishes available, just ask!

mix & **match** 

SATIN BRASS & DULL BLACK