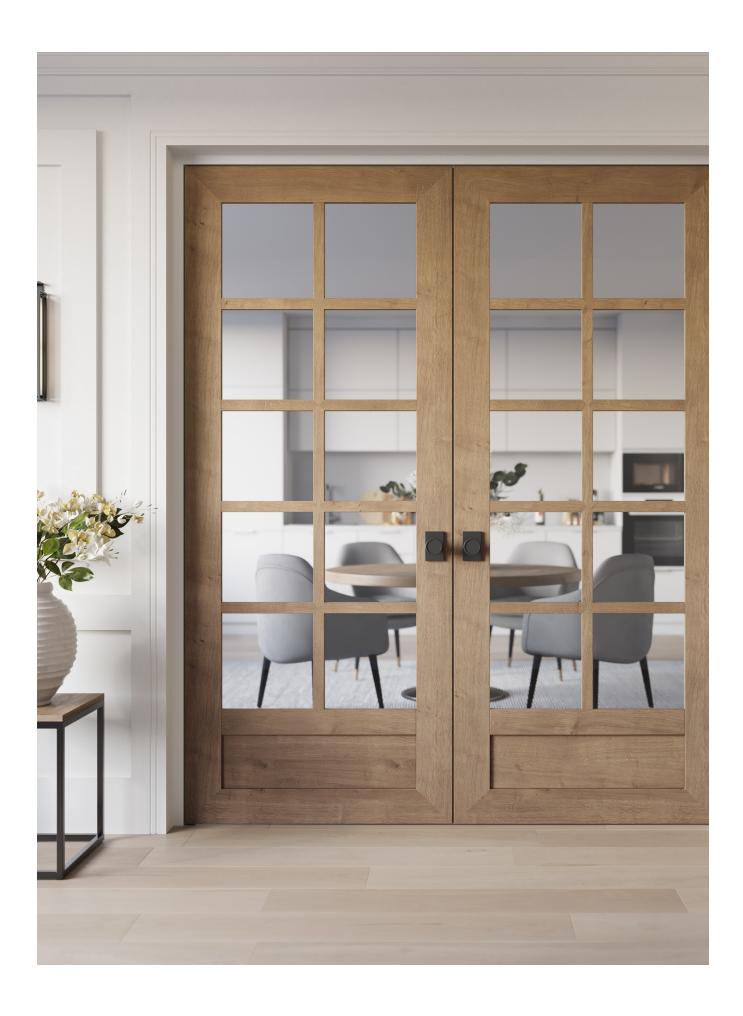

# Portelle

Make a charismatic enterance. Sleek, minimalist and vivacious, the Portelle invites vibes of modernism and class to your entry. Portelle's slim lever slips easily in and out of the palm, creating a gateway to simple sophistication.