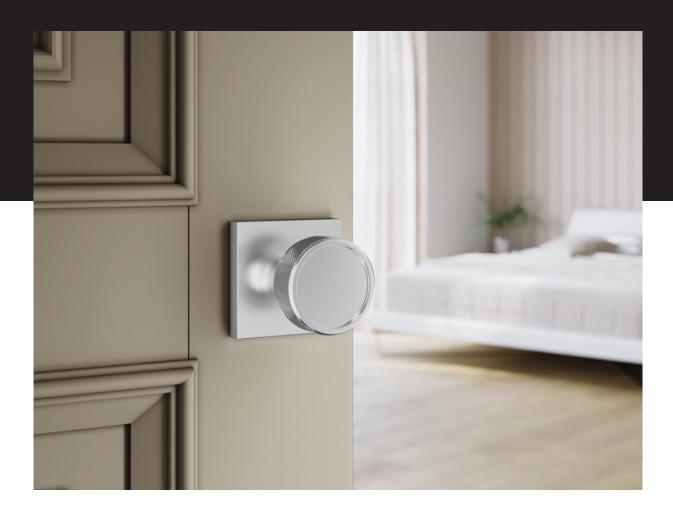

## Bronzite

Simply alluring, Bronzite has learned that she can do no wrong. Featuring a circular disc knob that twists easily under your palm and a minimalist square rosette, Bronzite reminds you of your favorite piece of jewelry — the one that's simple and classy enough to suit every occasion. You and she feel perfectly comfortable together.

### **Bronzite**

Simply alluring, Bronzite has learned that she can do no wrong. Featuring a flattened disc knob that twists easily under your palm and a minimalist square rosette, Bronzite reminds you of your favorite piece of jewelry — the one that's simple and classy enough to suit every occasion. You and she feel perfectly comfortable together.

### **Bronzite**

Simply alluring, Bronzite has learned that she can do no wrong. Featuring a oblong disc knob that twists easily under your palm and a minimalist square rosette, Bronzite reminds you of your favorite piece of jewelry — the one that's simple and classy enough to suit every occasion. You and she feel perfectly comfortable together.