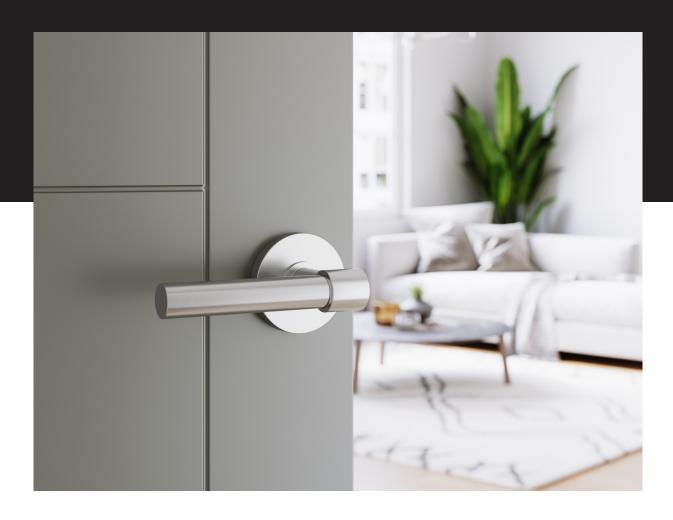

# Suire

Suire straddles style and functionality with impressive aplomb. Its slender cylindrical lever sets a straightforward, streamlined tone, offering a strong graphic element to the room without over-ornamentation. Visionaries, this one's for you.