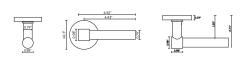

# Portelle

Make a charismatic enterance. Sleek, minimalist and vivacious, the Portelle invites vibes of modernism and class to your entry. Portelle's slim lever slips easily in and out of the palm, creating a gateway to simple sophistication.