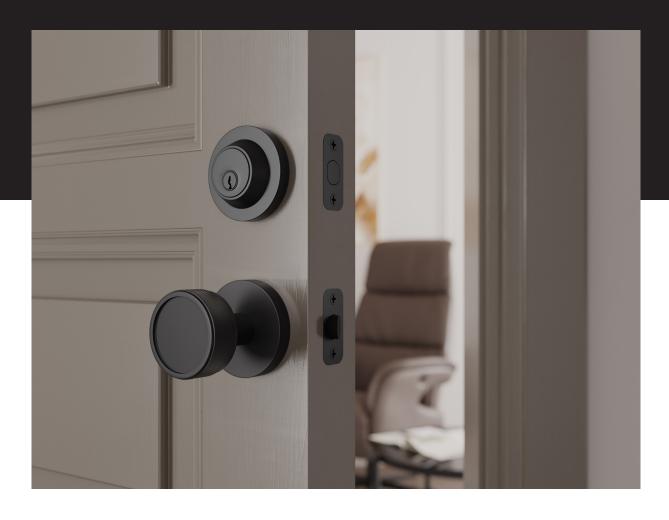

# Designer Deadbolt

Sleek and slender under the finger stroke, yet strong as a tigress on the inside. The Designer Deadbolt is crafted to leave a minimal footprint on your door. Make a statement of strength and elegance each time you twist the smoothly sliding bolt into place. There's nothing like the satisfaction of locking a bolt that looks, feels, and sounds beautiful.

## Designer Deadbolt

Sleek and slender under the finger stroke, yet strong as a tigress on the inside. The Designer Deadbolt is crafted to leave a minimal footprint on your door. Make a statement of strength and elegance each time you twist the smoothly sliding bolt into place. There's nothing like the satisfaction of locking a bolt that looks, feels, and sounds beautiful.