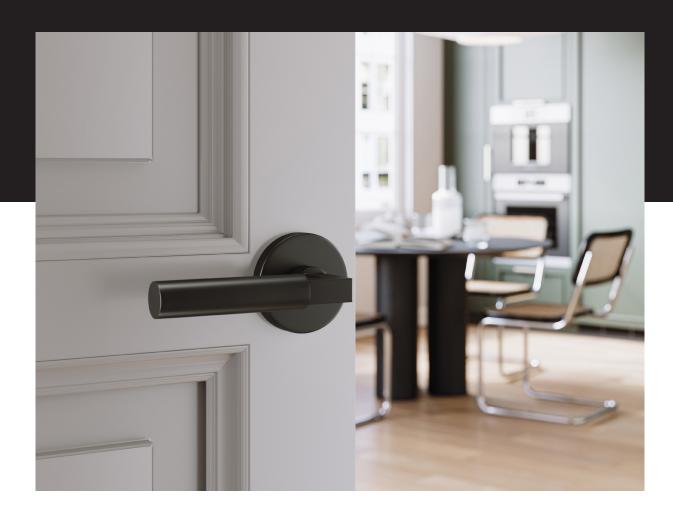

# Portelle

Make a charismatic enterance. Sleek, minimalist and vivacious, the Portelle invites vibes of modernism and class to your entry. Portelle's slim lever slips easily in and out of the palm, creating a gateway to simple sophistication.