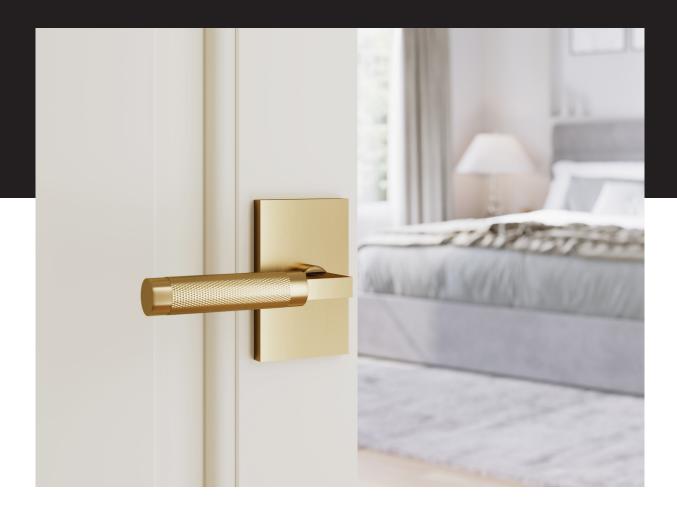

# Portelle

Make a charismatic enterance. Sleek, minimalist and vivacious, the Portelle invites vibes of modernism and class to your entry. Portelle's slim lever slips easily in and out of the palm, creating a gateway to simple sophistication.