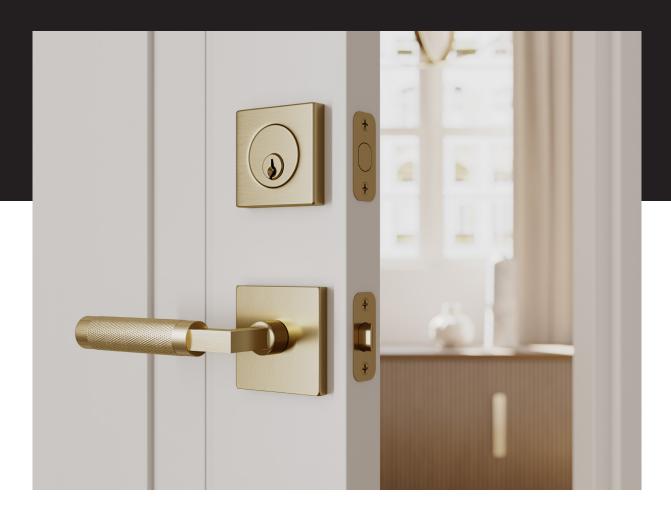

# Designer Deadbolt

Sleek and slender under the finger stroke, yet strong as a tigress on the inside. The Designer Deadbolt is crafted to leave a minimal footprint on your door. Make a statement of strength and elegance each time you twist the smoothly sliding bolt into place. There's nothing like the satisfaction of locking a bolt that looks, feels, and sounds beautiful.

## Designer Deadbolt

Sleek and slender under the finger stroke, yet strong as a tigress on the inside. The Designer Deadbolt is crafted to leave a minimal footprint on your door. Make a statement of strength and elegance each time you twist the smoothly sliding bolt into place. There's nothing like the satisfaction of locking a bolt that looks, feels, and sounds beautiful.