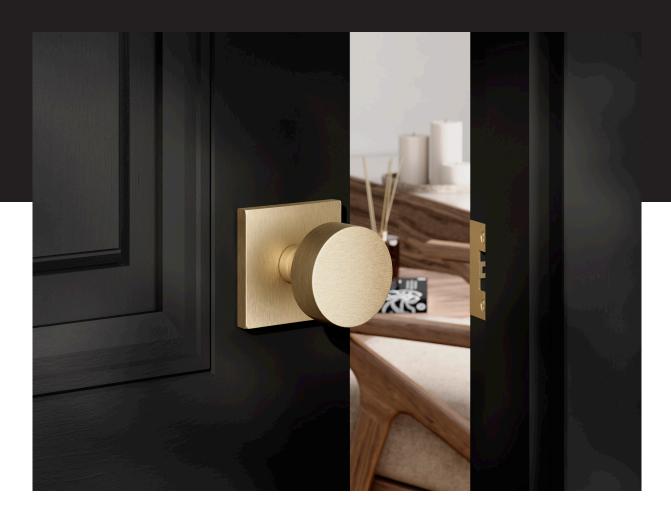

# Portelle

Make a charismatic enterance. Sleek, minimalist and vivacious, the Portelle invites vibes of modernism and class to your entry. Portelle's slim lever slips easily in and out of the palm, creating a gateway to simple sophistication.