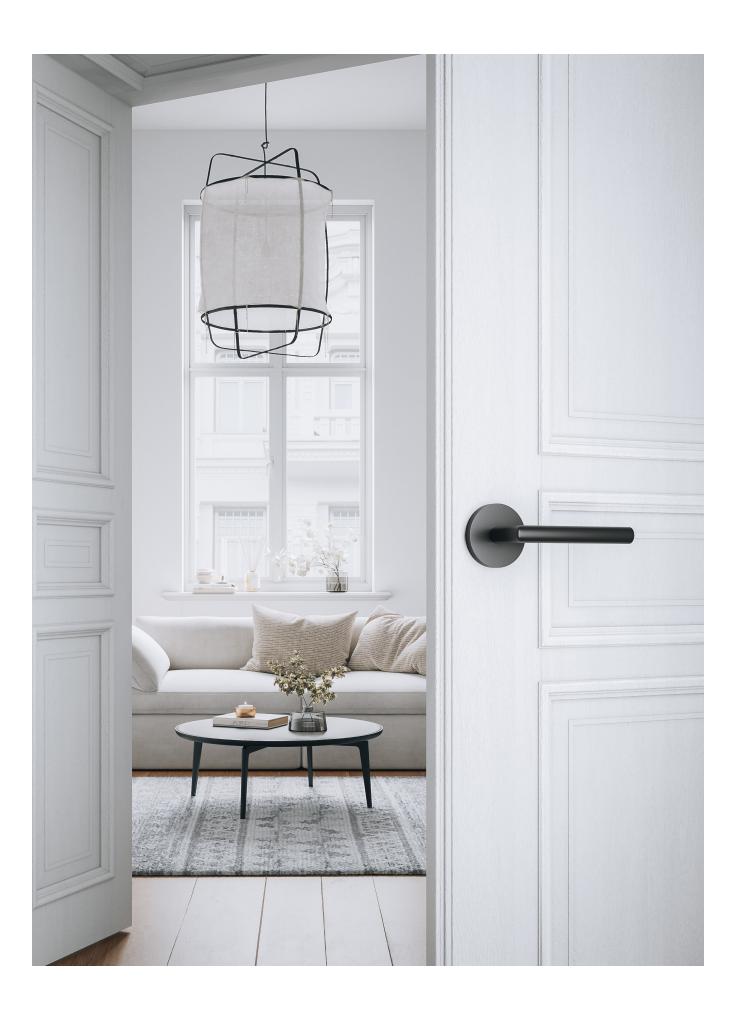

# Suire

Suire straddles style and functionality with impressive aplomb. Its slender cylindrical lever sets a straightforward, streamlined tone, offering a strong graphic element to the room without over-ornamentation. Visionaries, this one's for you.