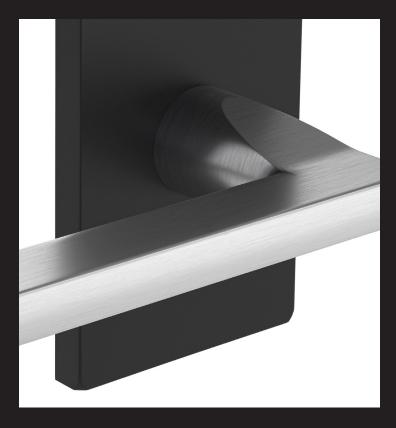

asting good looks.

## Our touchables, **one at a time**

#### ROSETTE & LEVER

| PORTELLE22     |
|----------------|
| SOHO D550024   |
| SOHO Q550026   |
| SOHO G550028   |
| NOVA D580030   |
| NOVA Q580032   |
| NOVA G580034   |
|                |
|                |
|                |
|                |
|                |
| EMBER DK20044  |
| EMBER QK20044  |
| EMBER GK20044  |
|                |
|                |
|                |
|                |
| DOORSTOPPERS54 |
|                |
|                |
|                |
|                |
| AURE58         |
|                |
|                |

### Meet the finishes



oil rubbed bronze



dull black



flat black



satin bras



satin chrome



bright chrome



satin nick

more finishes available, just ask!

mix & **match** 





SATIN BRASS & DULL BLACK





# Born beautiful in Brooklyn

Embelle sits right on the pulse of emerging trends and urban savvy. This is Brooklyn, where our designs are born and bred before taking flight across the nation. If our products could talk, they would tell you exactly where they came from. Because they're proud of it.

# Safele

Classic with a distinctly updated spirit, Safele subtly infuses your space with ageless style. Its neat rosette and slim lever hint at the fine, streamlined design of the space beyond the door. Gently curl your fingers over the smooth lever, and step into a haven.











# Tafele

With its clean-lined rosette and well-contoured lever, Tafele is a beautiful expression of the Bauhaus design movement. Though simple in form, take a moment to appreciate