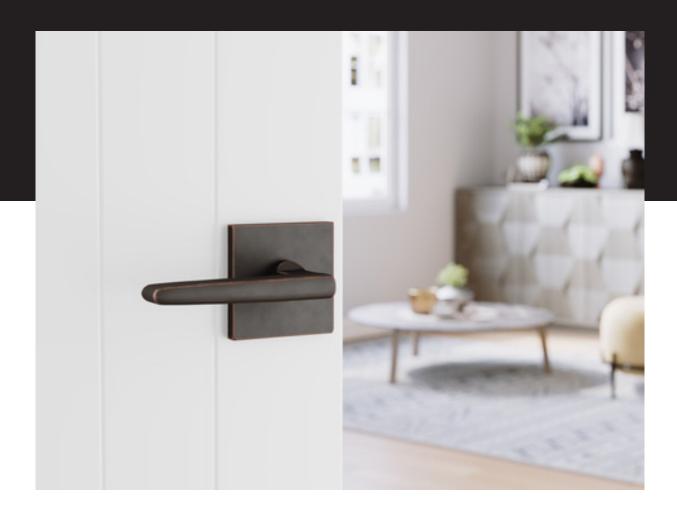

# Portelle

Make a charismatic enterance. Sleek, minimalist and vivacious, the Portelle invites vibes of modernism and class to your entry. Portelle's slim lever slips easily in and out of the palm, creating a gateway to simple sophistication.