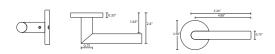

#### ROSETTE & LEVER

| PORTELLE22     |
|----------------|
| SOHO D550024   |
| SOHO Q550026   |
| SOHO G550028   |
| NOVA D580030   |
| NOVA Q580032   |
| NOVA G580034   |
|                |
|                |
|                |
|                |
|                |
| EMBER DK20044  |
| EMBER QK20044  |
| EMBER GK20044  |
|                |
|                |
|                |
|                |
| DOORSTOPPERS54 |
|                |
|                |
|                |
|                |
| AURE58         |
|                |
|                |