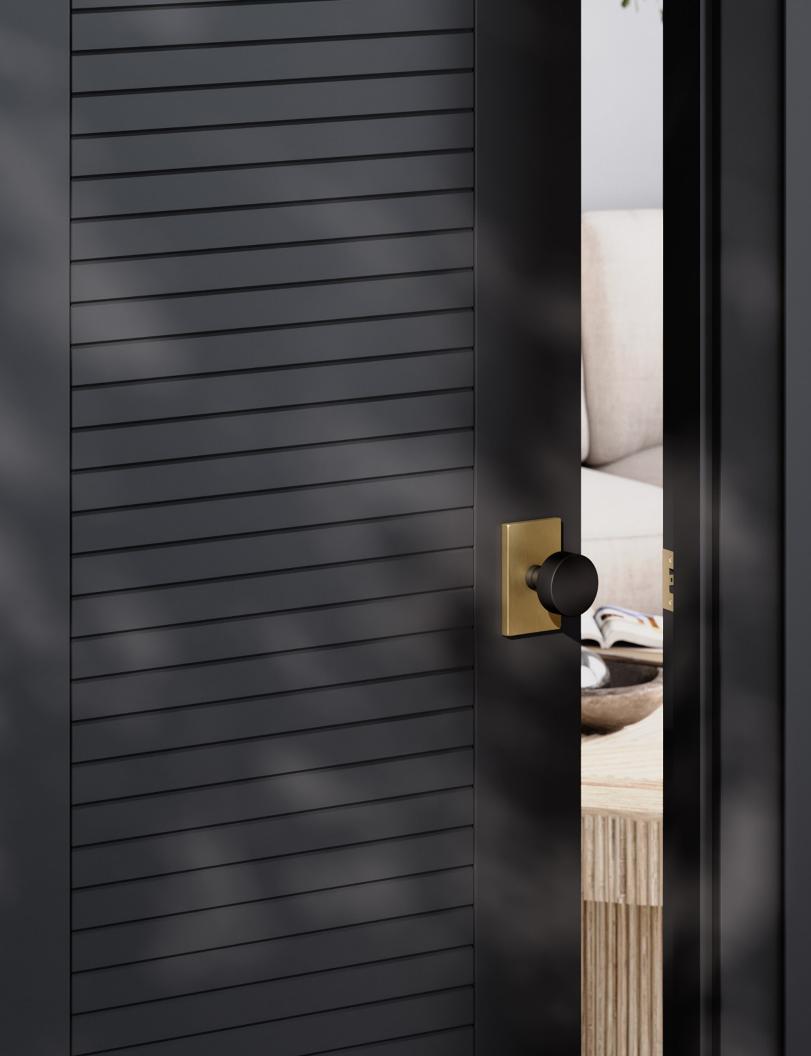

# Delighting to the eye. Inviting to the touch.

Embelle products are crafted with solid-cast steel and brass construction and treated with multi-coat finish for a perfectly polished look and feel. We've chosen most-loved trends and brought them to your threshold. Choose from charismatic colors and finishes to suit your style and your space — at a range of procurable price points. Every product is tested to meet and exceed ANSI requirements. And we're keeping the charm alive with proprietary hardware design for long-lasting good looks.

### Meet the finishes

oil rubbed bronze

dull black

flat black

satin bras

satin chrome

bright chrome

satin nick