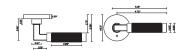

#### ROSETTE & LEVER

| PORTELLE22     |
|----------------|
| SOHO D550024   |
| SOHO Q550026   |
| SOHO G550028   |
| NOVA D580030   |
| NOVA Q580032   |
| NOVA G580034   |
|                |
|                |
|                |
|                |
|                |
| EMBER DK20044  |
| EMBER QK20044  |
| EMBER GK20044  |
|                |
|                |
|                |
|                |
| DOORSTOPPERS54 |
|                |
|                |
|                |
|                |
| AURE58         |
|                |
|                |

# Portelle

Make a charismatic enterance. Sleek, minimalist and vivacious, the Portelle invites vibes of modernism and class to your entry. Portelle's slim lever slips easily in and out of the palm, creating a gateway to simple sophistication.