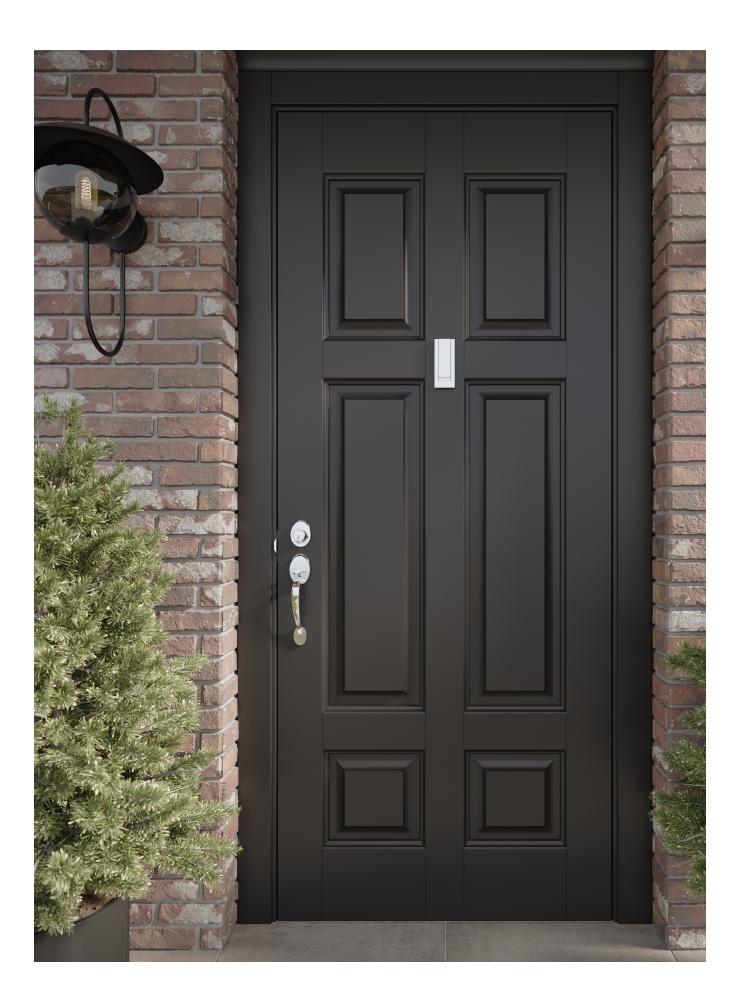

### **Embelle**

Entry by design

# Delighting to the eye. Inviting to the touch.

Embelle products are crafted with solid-cast steel and brass construction and treated with multi-coat finish for a perfectly polished look and feel. We've chosen most-loved trends and brought them to your threshold. Choose from charismatic colors and finishes to suit your style and your space — at a range of procurable price points. Every product is tested to meet and exceed ANSI requirements. And we're keeping the charm alive with proprietary hardware design for long-lasting good looks.