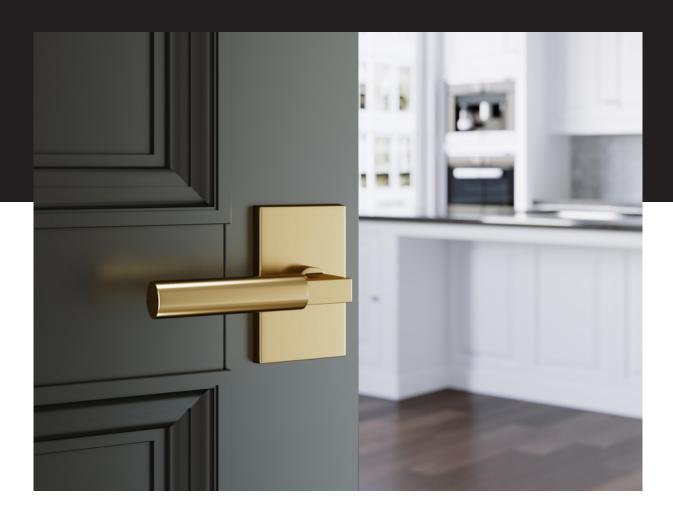

# Portelle

Make a charismatic enterance. Sleek, minimalist and vivacious, the Portelle invites vibes of modernism and class to your entry. Portelle's slim lever slips easily in and out of the palm, creating a gateway to simple sophistication.