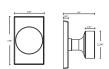

#### DK100

## Bronzite

Simply alluring, Bronzite has learned that she can do no wrong. Featuring a circular disc knob that twists easily under your palm and a minimalist square rosette, Bronzite reminds you of your favorite piece of jewelry — the one that's simple and classy enough to suit every occasion. You and she feel perfectly comfortable together.