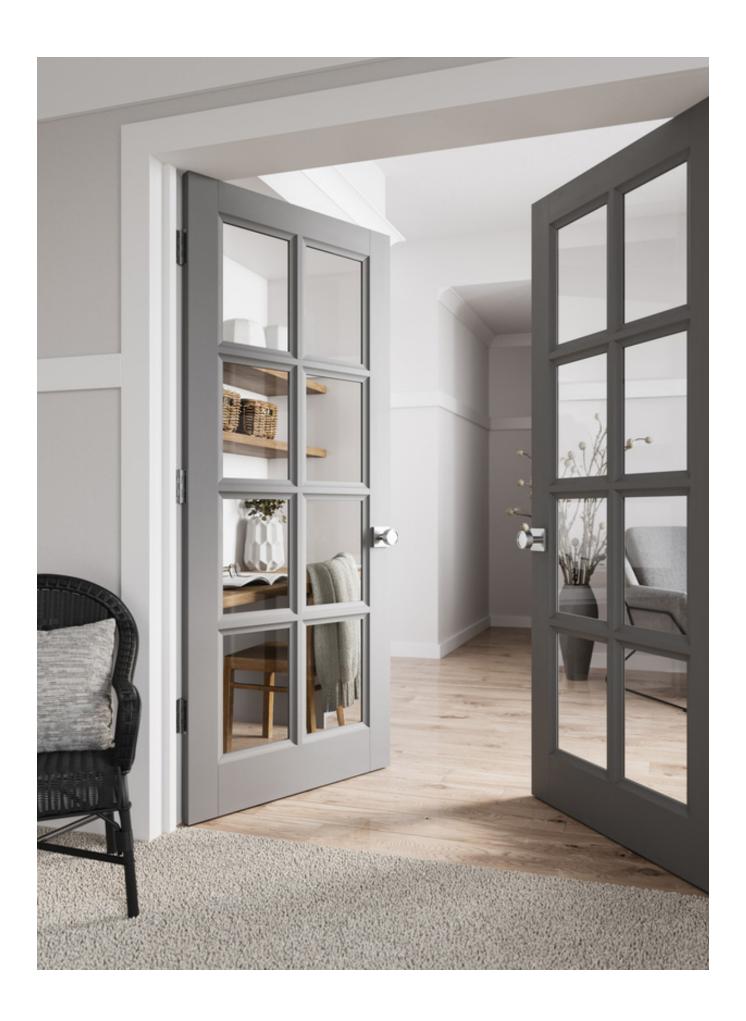

### **Embelle**

Entry by design

# Delighting to the eye. Inviting to the touch.

Embelle products are crafted with solid-cast steel and brass construction and treated with multi-coat finish for a perfectly polished look and feel. We've chosen most-loved trends and brought them to your threshold. Choose from charismatic colors and finishes to suit your style and your space — at a range of procurable price points. Every product is tested to meet and exceed ANSI requirements. And we're keeping the charm alive with proprietary hardware design for long-lasting good looks.