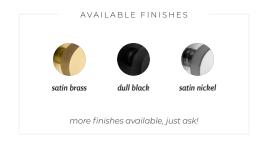

### Meet the finishes

oil rubbed bronze

dull black

flat black

satin bras

satin chrome

bright chrome

satin nick

more finishes available, just ask!

mix & **match** 

SATIN BRASS & DULL BLACK