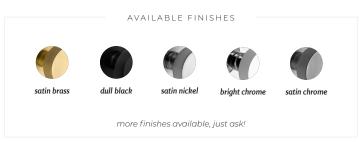

### Meet the finishes

oil rubbed bronze

dull black

flat black

satin bras

satin chrome

bright chrome

satin nick

more finishes available, just ask!

mix & **match** 

SATIN BRASS & DULL BLACK