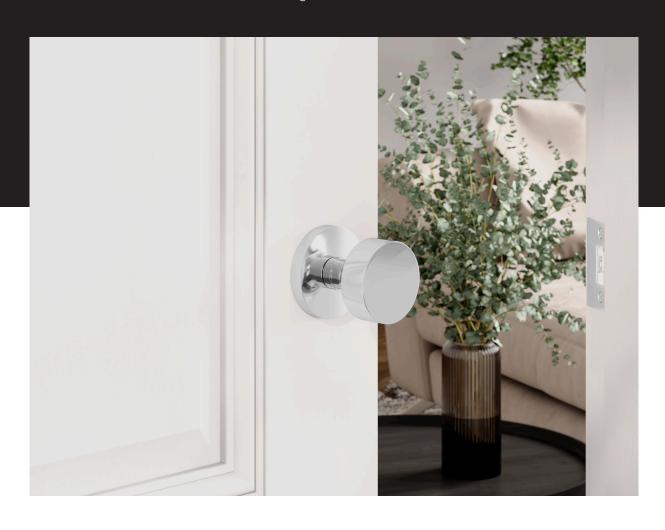

# Portelle

Make a charismatic enterance. Sleek, minimalist and vivacious, the Portelle invites vibes of modernism and class to your entry. Portelle's slim lever slips easily in and out of the palm, creating a gateway to simple sophistication.