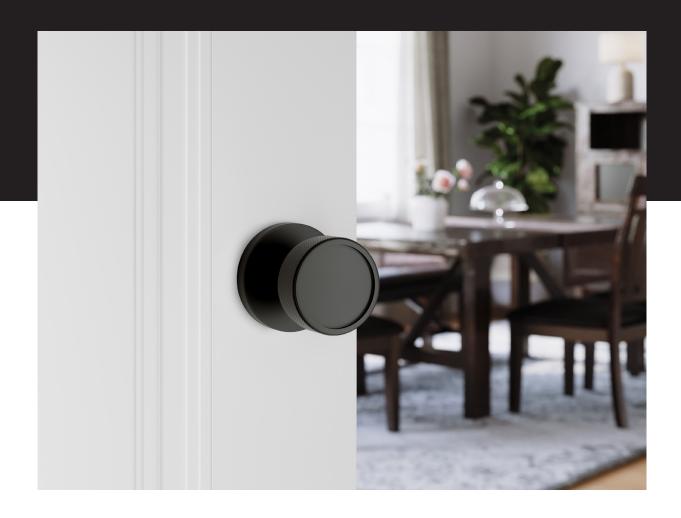

## Bronzite

Simply alluring, Bronzite has learned that she can do no wrong. Featuring a circular disc knob that twists easily under your palm and a minimalist square rosette, Bronzite reminds you of your favorite piece of jewelry — the one that's simple and classy enough to suit every occasion. You and she feel perfectly comfortable together.

### **Bronzite**

Simply alluring, Bronzite has learned that she can do no wrong. Featuring a flattened disc knob that twists easily under your palm and a minimalist square rosette, Bronzite reminds you of your favorite piece of jewelry — the one that's simple and classy enough to suit every occasion. You and she feel perfectly comfortable together.

### **Bronzite**

Simply alluring, Bronzite has learned that she can do no wrong. Featuring a oblong disc knob that twists easily under your palm and a minimalist square rosette, Bronzite reminds you of your favorite piece of jewelry — the one that's simple and classy enough to suit every occasion. You and she feel perfectly comfortable together.