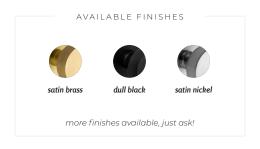

### Meet the finishes

oil rubbed bronze

dull black

flat black

satin bras

satin chrome

bright chrome

satin nick

more finishes available, just ask!

mix & **match** 

SATIN BRASS & DULL BLACK