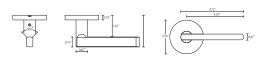

# Portelle

Make a charismatic enterance. Sleek, minimalist and vivacious, the Portelle invites vibes of modernism and class to your entry. Portelle's slim lever slips easily in and out of the palm, creating a gateway to simple sophistication.