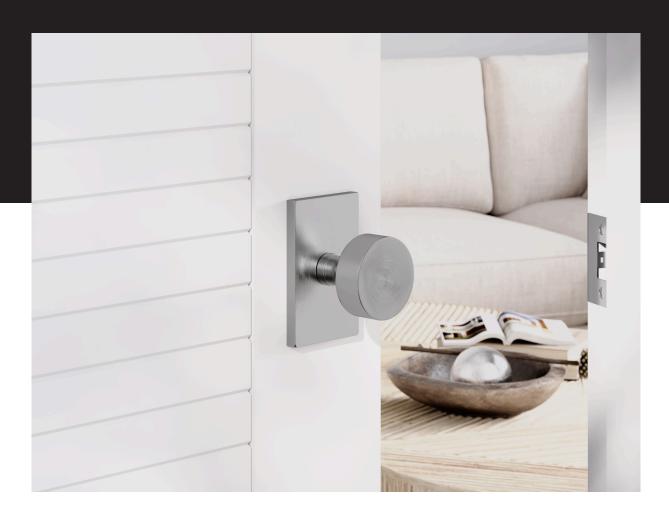

# Designer Deadbolt

Sleek and slender under the finger stroke, yet strong as a tigress on the inside. The Designer Deadbolt is crafted to leave a minimal footprint on your door. Make a statement of strength and elegance each time you twist the smoothly sliding bolt into place. There's nothing like the satisfaction of locking a bolt that looks, feels, and sounds beautiful.

## Designer Deadbolt

Sleek and slender under the finger stroke, yet strong as a tigress on the inside. The Designer Deadbolt is crafted to leave a minimal footprint on your door. Make a statement of strength and elegance each time you twist the smoothly sliding bolt into place. There's nothing like the satisfaction of locking a bolt that looks, feels, and sounds beautiful.