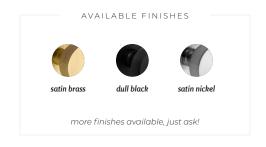

### Meet the finishes

oil rubbed bronze

dull black

flat black

satin bras

satin chrome

bright chrome

satin nick

more finishes available, just ask!

mix & **match** 

SATIN BRASS & DULL BLACK