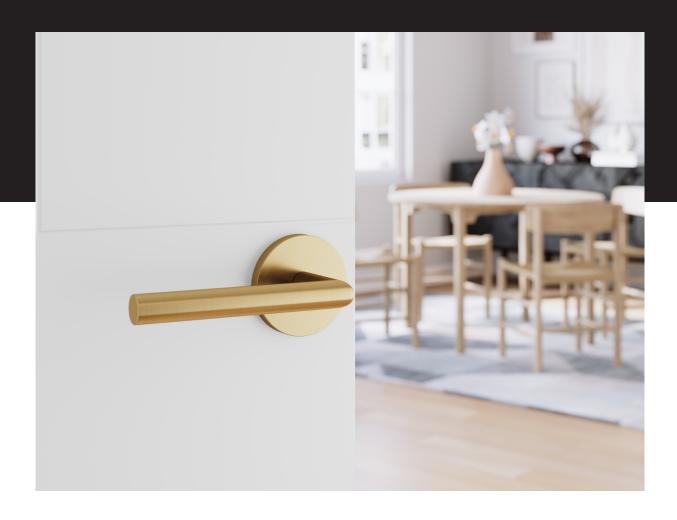

# Portelle

Make a charismatic enterance. Sleek, minimalist and vivacious, the Portelle invites vibes of modernism and class to your entry. Portelle's slim lever slips easily in and out of the palm, creating a gateway to simple sophistication.