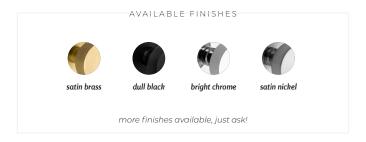

### Meet the finishes

oil rubbed bronze

dull black

flat black

satin bras

satin chrome

bright chrome

satin nick

more finishes available, just ask!

mix & **match** 

SATIN BRASS & DULL BLACK