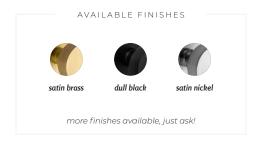

### Meet the finishes

oil rubbed bronze

dull black

flat black

satin bras

satin chrome

bright chrome

satin nick

more finishes available, just ask!

mix & **match** 

SATIN BRASS & DULL BLACK