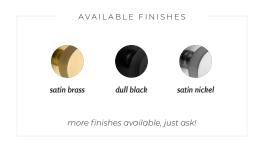

### Meet the finishes

oil rubbed bronze

dull black

flat black

satin bras

satin chrome

bright chrome

satin nick

more finishes available, just ask!

mix & **match** 

SATIN BRASS & DULL BLACK