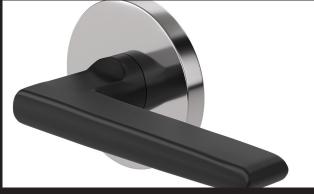

# Safele

Classic with a distinctly updated spirit, Safele subtly infuses your space with ageless style. Its neat rosette and slim lever hint at the fine, streamlined design of the space beyond the door. Gently curl your fingers over the smooth lever, and step into a haven.