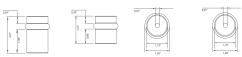

#### DK100

## Bronzite

Simply alluring, Bronzite has learned that she can do no wrong. Featuring a circular disc knob that twists easily under your palm and a minimalist square rosette, Bronzite reminds you of your favorite piece of jewelry — the one that's simple and classy enough to suit every occasion. You and she feel perfectly comfortable together.

#### QK100

### **Bronzite**

Simply alluring, Bronzite has learned that she can do no wrong. Featuring a flattened disc knob that twists easily under your palm and a minimalist square rosette, Bronzite reminds you of your favorite piece of jewelry — the one that's simple and classy enough to suit every occasion. You and she feel perfectly comfortable together.

#### GK100

### **Bronzite**

Simply alluring, Bronzite has learned that she can do no wrong. Featuring a oblong disc knob that twists easily under your palm and a minimalist square rosette, Bronzite reminds you of your favorite piece of jewelry — the one that's simple and classy enough to suit every occasion. You and she feel perfectly comfortable together.