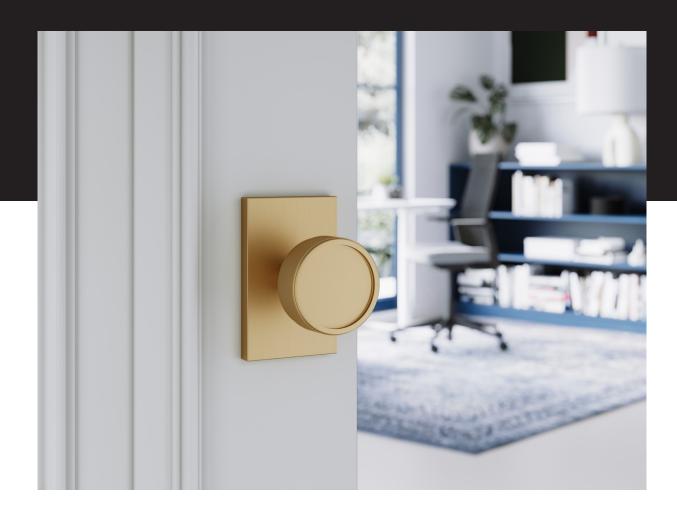

# Portelle

Make a charismatic enterance. Sleek, minimalist and vivacious, the Portelle invites vibes of modernism and class to your entry. Portelle's slim lever slips easily in and out of the palm, creating a gateway to simple sophistication.