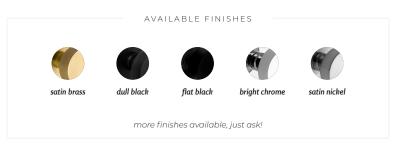

### Meet the finishes

oil rubbed bronze

dull black

flat black

satin bras

satin chrome

bright chrome

satin nick

more finishes available, just ask!

mix & **match** 

SATIN BRASS & DULL BLACK