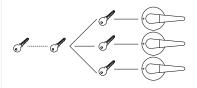

#### Key it **your way**

**Keyed different (KD)** each lock has it's separate key.

**Keyed alike (KA)** all locks have one key.

**Master key (MK)** one key works for all locks, but each lock has it's own separate key too.

**Construction master key (CMK)** works like master key, with the addition of having the option of the construction master key being disabled. Typically used for construction sites for workers to not have access after work is done.