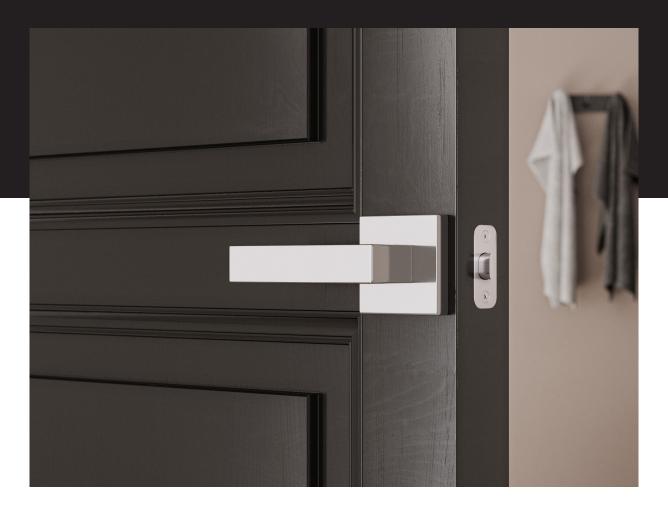

# Safele

Classic with a distinctly updated spirit, Safele subtly infuses your space with ageless style. Its neat rosette and slim lever hint at the fine, streamlined design of the space beyond the door. Gently curl your fingers over the smooth lever, and step into a haven.

# Tafele

With its clean-lined rosette and well-contoured lever, Tafele is a beautiful expression of the Bauhaus design movement. Though simple in form, take a moment to appreciate the subtleties of the lever design: the gentle notch; the seamless transition between the linear and rounded elements; the final fluid curve. Tafele is designed for the truly sophisticated homeowner.