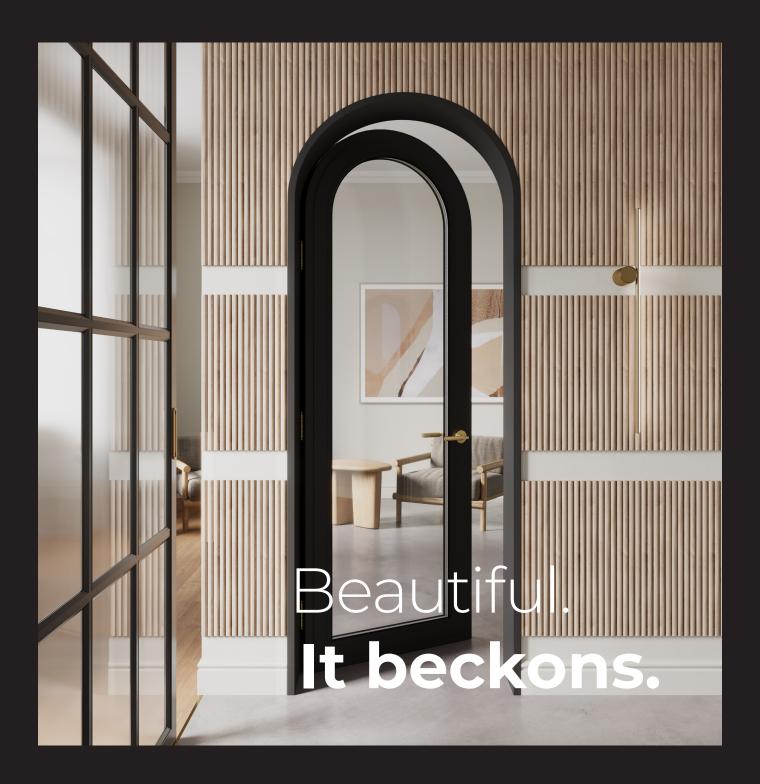

### **Embelle**

Entry by design

# Delighting to the eye. Inviting to the touch.

Embelle products are crafted with solid-cast steel and brass construction and treated with multi-coat finish for a perfectly polished look and feel. We've chosen most-loved trends and brought them to your threshold. Choose from charismatic colors and finishes to suit your style and your space — at a range of procurable price points. Every product is tested to meet and exceed ANSI requirements. And we're keeping the charm alive with proprietary hardware design for long-lasting good looks.