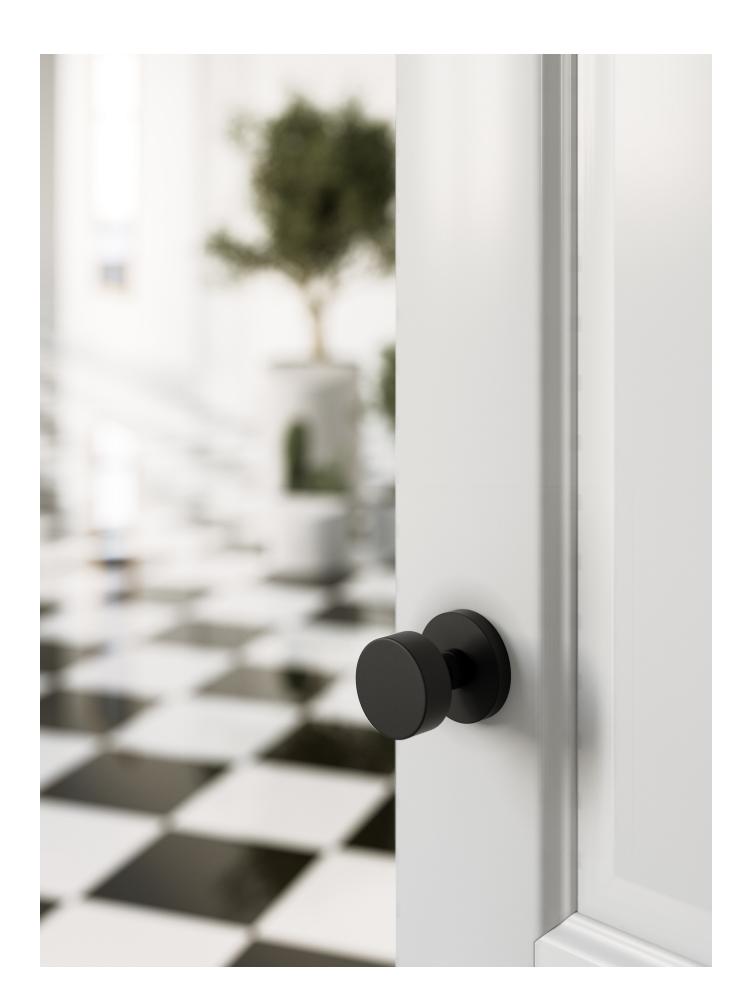

#### DK100

## Bronzite

Simply alluring, Bronzite has learned that she can do no wrong. Featuring a circular disc knob that twists easily under your palm and a minimalist square rosette, Bronzite reminds you of your favorite piece of jewelry — the one that's simple and classy enough to suit every occasion. You and she feel perfectly comfortable together.