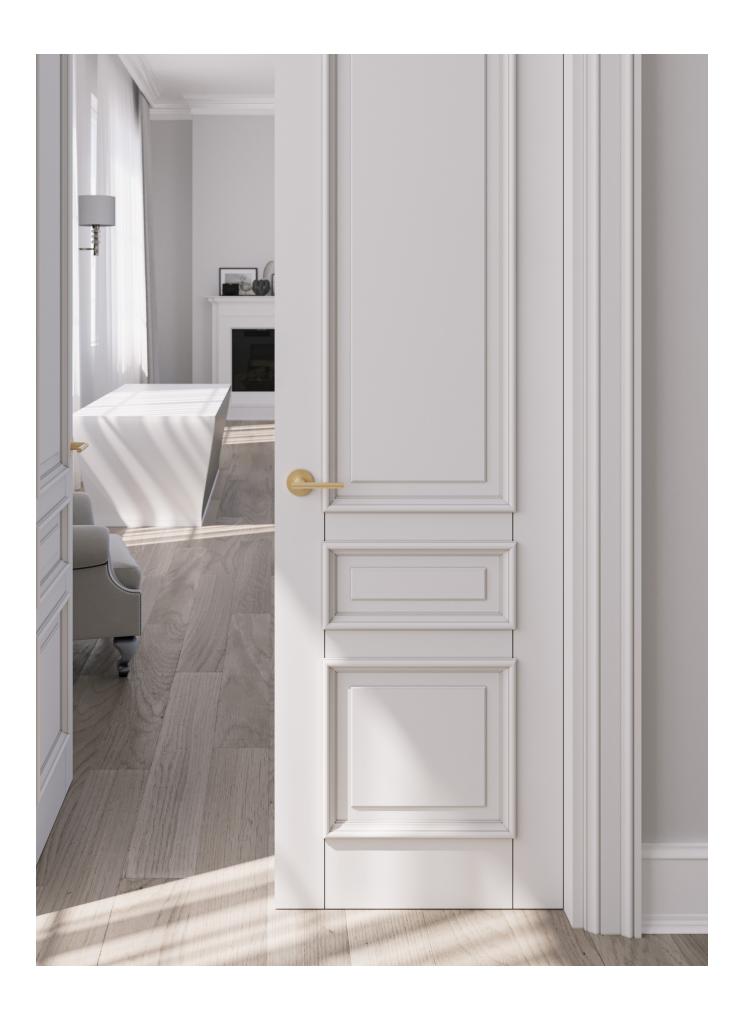

# Portelle

Make a charismatic enterance. Sleek, minimalist and vivacious, the Portelle invites vibes of modernism and class to your entry. Portelle's slim lever slips easily in and out of the palm, creating a gateway to simple sophistication.