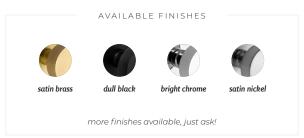

### Meet the finishes

oil rubbed bronze

dull black

flat black

satin bras

satin chrome

bright chrome

satin nick

more finishes available, just ask!

mix & **match** 

SATIN BRASS & DULL BLACK