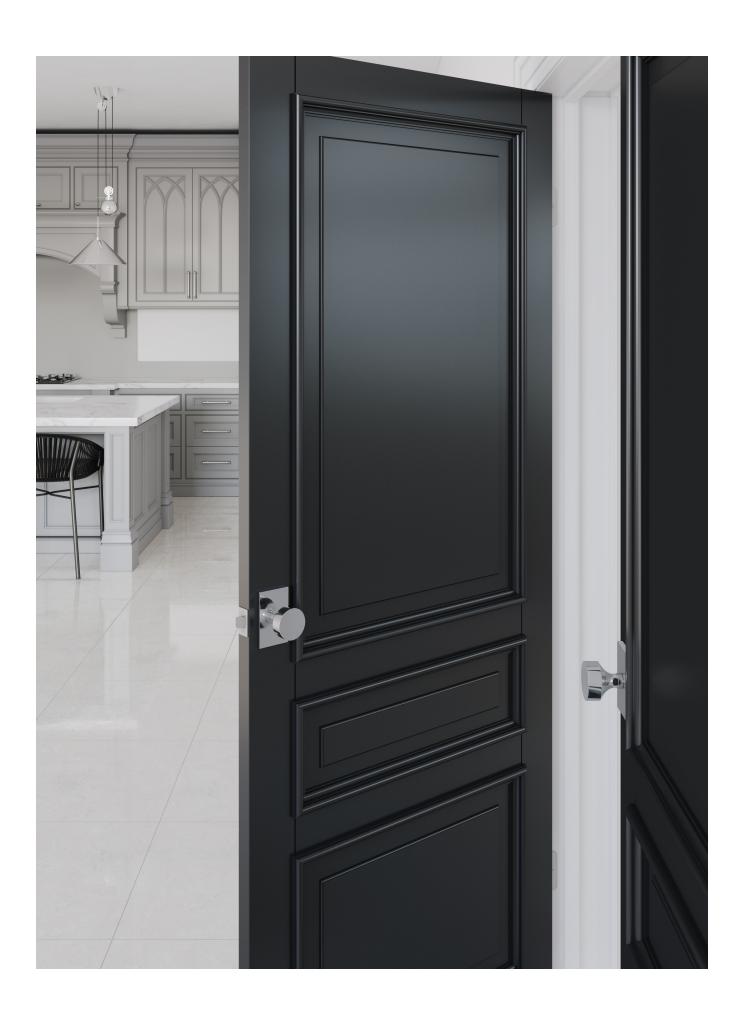

# Delighting to the eye. Inviting to the touch.

Embelle products are crafted with solid-cast steel and brass construction and treated with multi-coat finish for a perfectly polished look and feel. We've chosen most-loved trends and brought them to your threshold. Choose from charismatic colors and finishes to suit your style and your space — at a range of procurable price points. Every product is tested to meet and exceed ANSI requirements. And we're keeping the charm alive with proprietary hardware design for long-lasting good looks.

# Portelle

Make a charismatic enterance. Sleek, minimalist and vivacious, the Portelle invites vibes of modernism and class to your entry. Portelle's slim lever slips easily in and out of the palm, creating a gateway to simple sophistication.