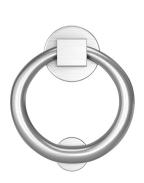

2200 (ROUND)

# Designer Deadbolt

Sleek and slender under the finger stroke, yet strong as a tigress on the inside. The Designer Deadbolt is crafted to leave a minimal footprint on your door. Make a statement of strength and elegance each time you twist the smoothly sliding bolt into place. There's nothing like the satisfaction of locking a bolt that looks, feels, and sounds beautiful.

2100 (SQUARE)

## Designer Deadbolt

Sleek and slender under the finger stroke, yet strong as a tigress on the inside. The Designer Deadbolt is crafted to leave a minimal footprint on your door. Make a statement of strength and elegance each time you twist the smoothly sliding bolt into place. There's nothing like the satisfaction of locking a bolt that looks, feels, and sounds beautiful.