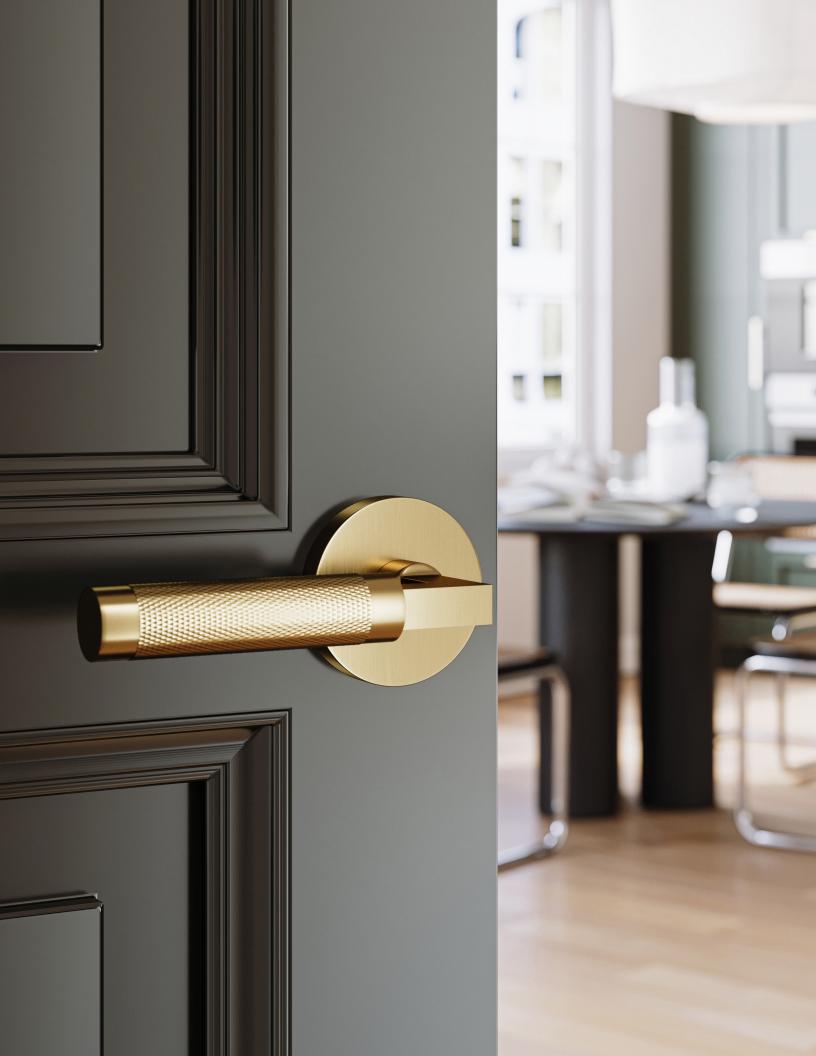

# Delighting to the eye. Inviting to the touch.

Embelle products are crafted with solid-cast steel and brass construction and treated with multi-coat finish for a perfectly polished look and feel. We've chosen most-loved trends and brought them to your threshold. Choose from charismatic colors and finishes to suit your style and your space — at a range of procurable price points. Every product is tested to meet and exceed ANSI requirements. And we're keeping the charm alive with proprietary hardware design for long-lasting good looks.

### Meet the finishes

oil rubbed bronze

dull black

flat black

satin bras

satin chrome

bright chrome

satin nick