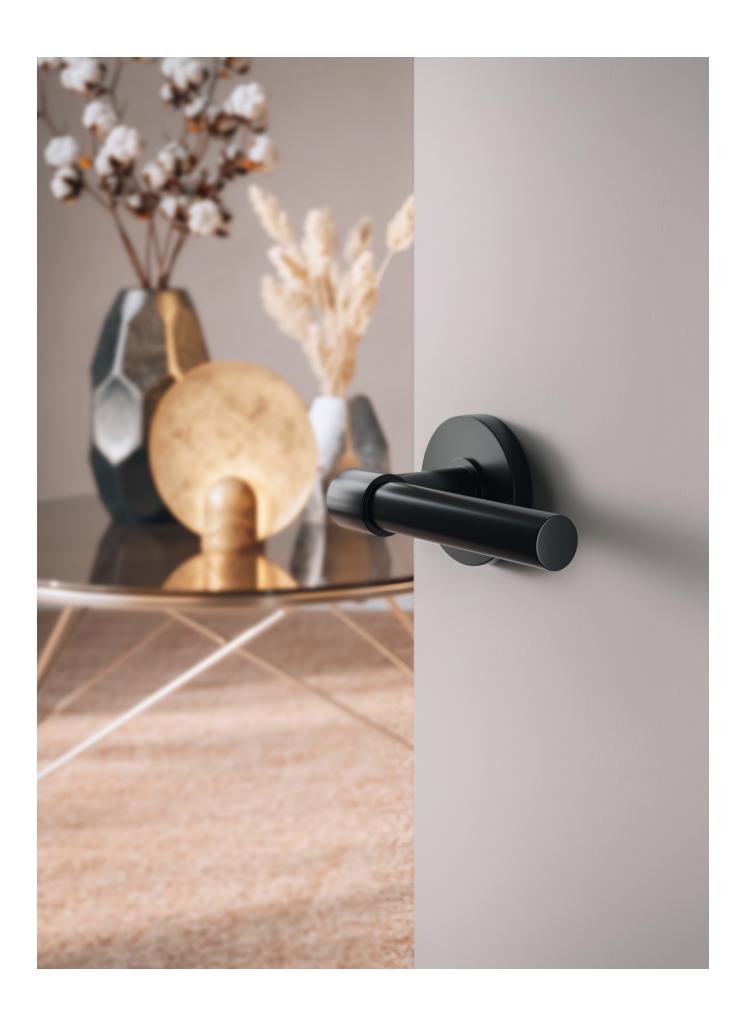

# Portelle

Make a charismatic enterance. Sleek, minimalist and vivacious, the Portelle invites vibes of modernism and class to your entry. Portelle's slim lever slips easily in and out of the palm, creating a gateway to simple sophistication.