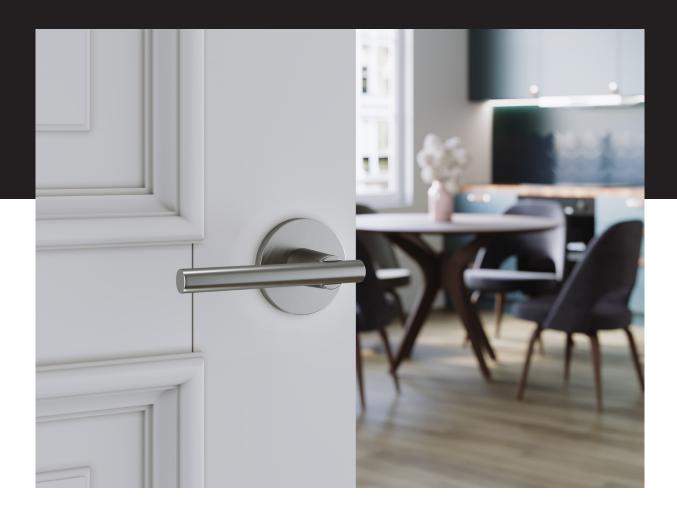

# Safele

Classic with a distinctly updated spirit, Safele subtly infuses your space with ageless style. Its neat rosette and slim lever hint at the fine, streamlined design of the space beyond the door. Gently curl your fingers over the smooth lever, and step into a haven.