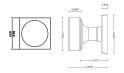

#### DK100

## Bronzite

Simply alluring, Bronzite has learned that she can do no wrong. Featuring a circular disc knob that twists easily under your palm and a minimalist square rosette, Bronzite reminds you of your favorite piece of jewelry — the one that's simple and classy enough to suit every occasion. You and she feel perfectly comfortable together.