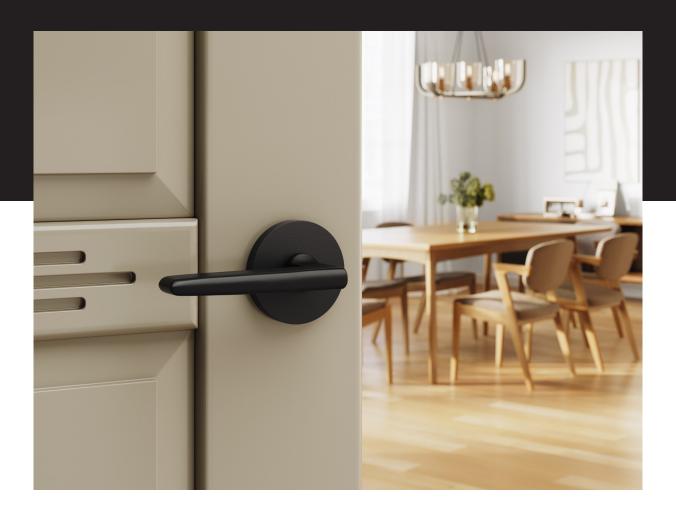

# Safele

Classic with a distinctly updated spirit, Safele subtly infuses your space with ageless style. Its neat rosette and slim lever hint at the fine, streamlined design of the space beyond the door. Gently curl your fingers over the smooth lever, and step into a haven.