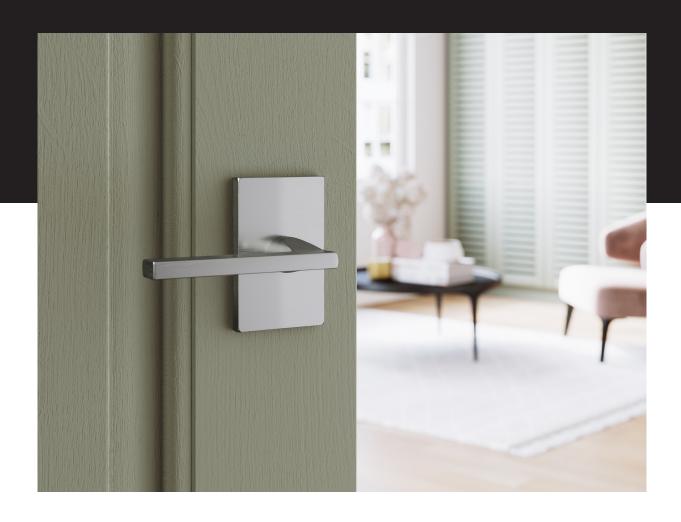

# Portelle

Make a charismatic enterance. Sleek, minimalist and vivacious, the Portelle invites vibes of modernism and class to your entry. Portelle's slim lever slips easily in and out of the palm, creating a gateway to simple sophistication.