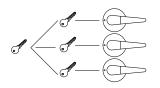

#### Key it **your way**

**Keyed different (KD)** each lock has it's separate key.

**Keyed alike (KA)** all locks have one key.

**Master key (MK)** one key works for all locks, but each lock has it's own separate key too.

**Construction master key (CMK)** works like master key, with the addition of having the option of the construction master key being disabled. Typically used for construction sites for workers to not have access after work is done.