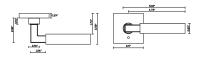

#### ROSETTE & LEVER

| PORTELLE22     |
|----------------|
| SOHO D550024   |
| SOHO Q550026   |
| SOHO G550028   |
| NOVA D580030   |
| NOVA Q580032   |
| NOVA G580034   |
|                |
|                |
|                |
|                |
|                |
| EMBER DK20044  |
| EMBER QK20044  |
| EMBER GK20044  |
|                |
|                |
|                |
|                |
| DOORSTOPPERS54 |
|                |
|                |
|                |
|                |
| AURE58         |
|                |
|                |