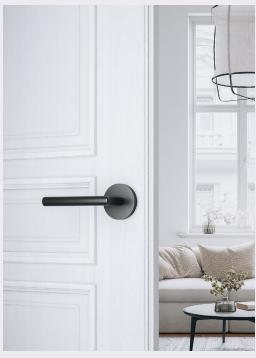

# Safele

Classic with a distinctly updated spirit, Safele subtly infuses your space with ageless style. Its neat rosette and slim lever hint at the fine, streamlined design of the space beyond the door. Gently curl your fingers over the smooth lever, and step into a haven.

# Tafele

With its clean-lined rosette and well-contoured lever, Tafele is a beautiful expression of the Bauhaus design movement. Though simple in form, take a moment to appreciate the subtleties of the lever design: the gentle notch; the seamless transition between the linear and rounded elements; the final fluid curve. Tafele is designed for the truly sophisticated homeowner.