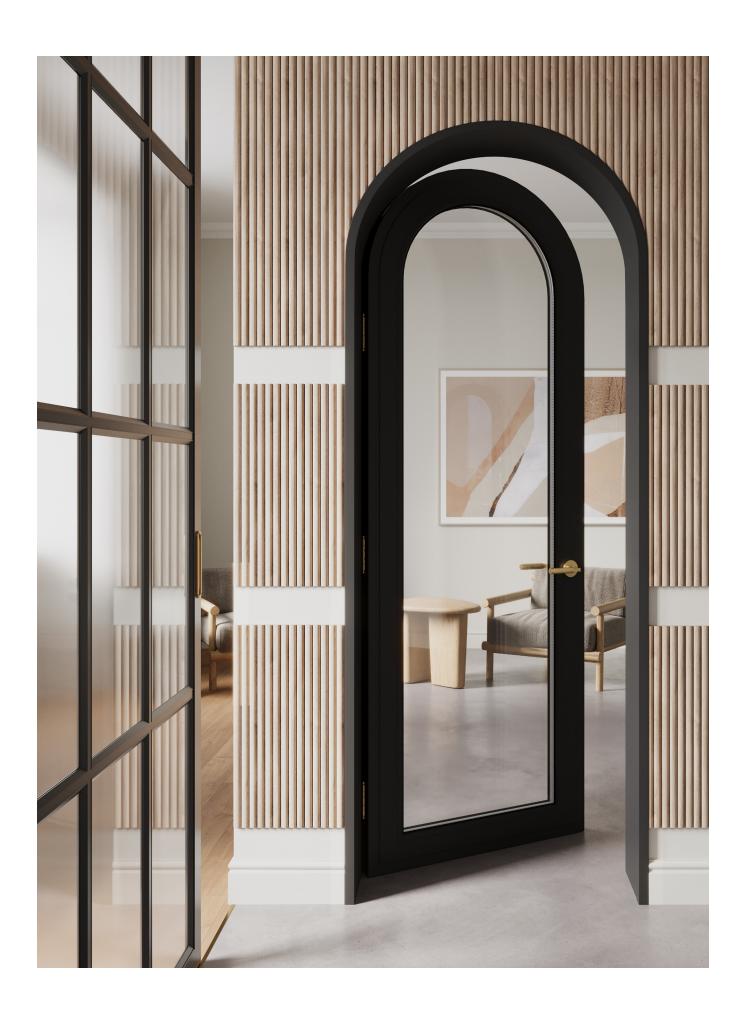

# Portelle

Make a charismatic enterance. Sleek, minimalist and vivacious, the Portelle invites vibes of modernism and class to your entry. Portelle's slim lever slips easily in and out of the palm, creating a gateway to simple sophistication.