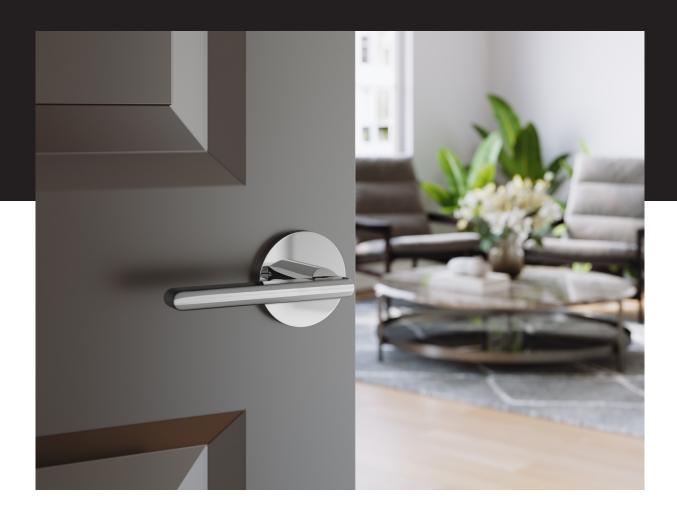

# Portelle

Make a charismatic enterance. Sleek, minimalist and vivacious, the Portelle invites vibes of modernism and class to your entry. Portelle's slim lever slips easily in and out of the palm, creating a gateway to simple sophistication.