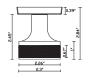

#### DK100

## Bronzite

Simply alluring, Bronzite has learned that she can do no wrong. Featuring a circular disc knob that twists easily under your palm and a minimalist square rosette, Bronzite reminds you of your favorite piece of jewelry — the one that's simple and classy enough to suit every occasion. You and she feel perfectly comfortable together.