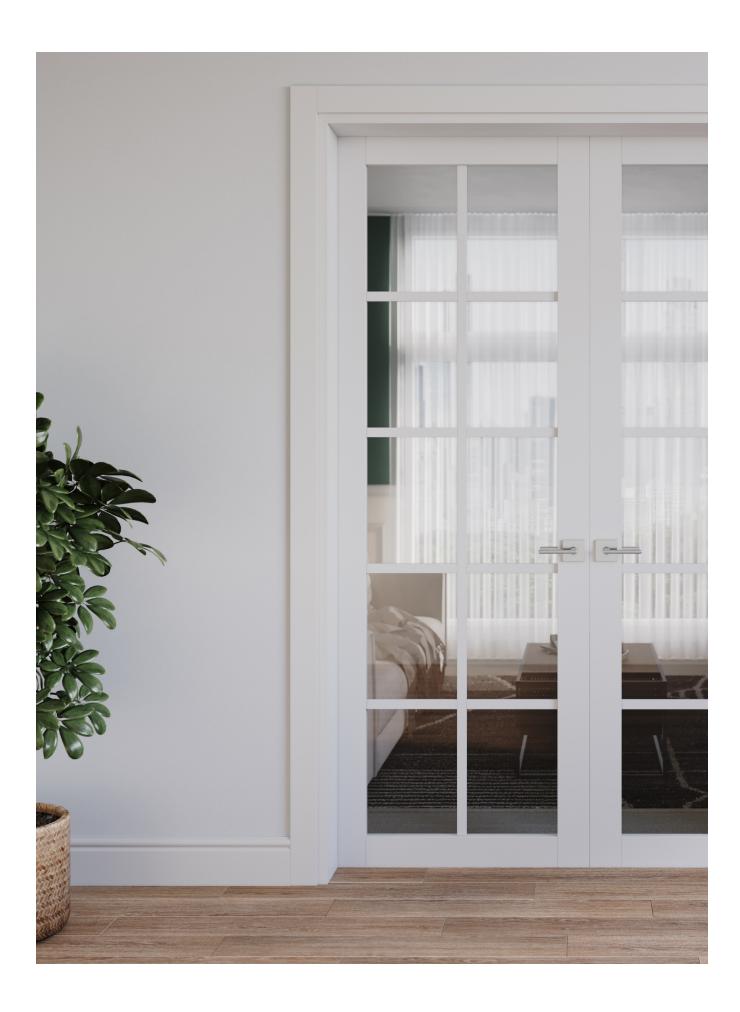

# Portelle

Make a charismatic enterance. Sleek, minimalist and vivacious, the Portelle invites vibes of modernism and class to your entry. Portelle's slim lever slips easily in and out of the palm, creating a gateway to simple sophistication.