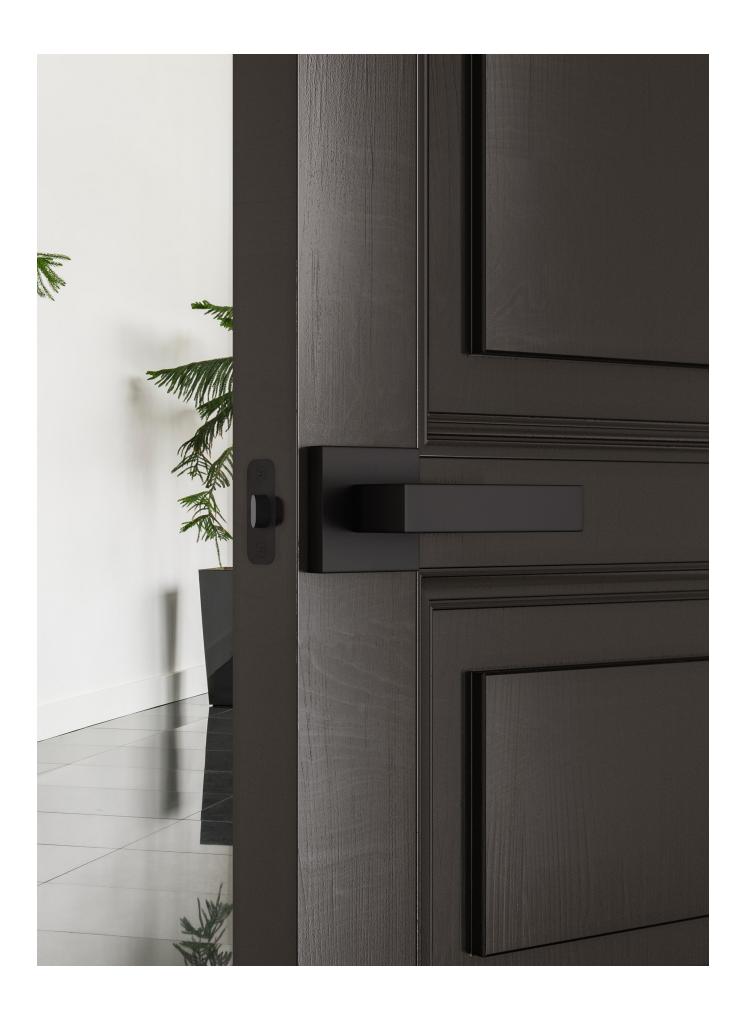

# Suire

Suire straddles style and functionality with impressive aplomb. Its slender cylindrical lever sets a straightforward, streamlined tone, offering a strong graphic element to the room without over-ornamentation. Visionaries, this one's for you.

# Soluire

Simultaneously sleek and sturdy, Soluire's contemporary silhouette adds arresting visual interest to any space. Its personality is quiet confidence, with an undertone of intrigue — despite its lack of flamboyance, it has an undeniable presence.