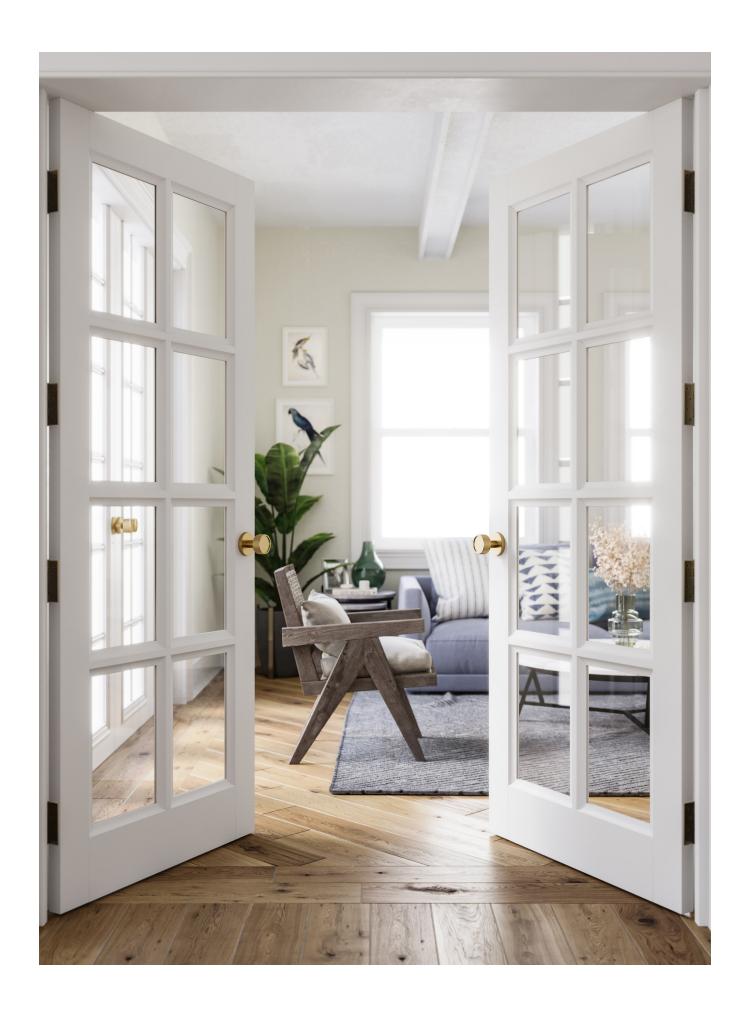

# Portelle

Make a charismatic enterance. Sleek, minimalist and vivacious, the Portelle invites vibes of modernism and class to your entry. Portelle's slim lever slips easily in and out of the palm, creating a gateway to simple sophistication.