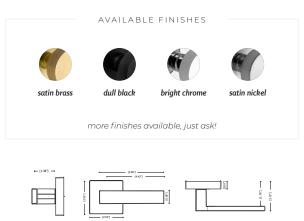

### Meet the finishes

oil rubbed bronze

dull black

flat black

satin bras

satin chrome

bright chrome

satin nick

more finishes available, just ask!

mix & **match** 

SATIN BRASS & DULL BLACK