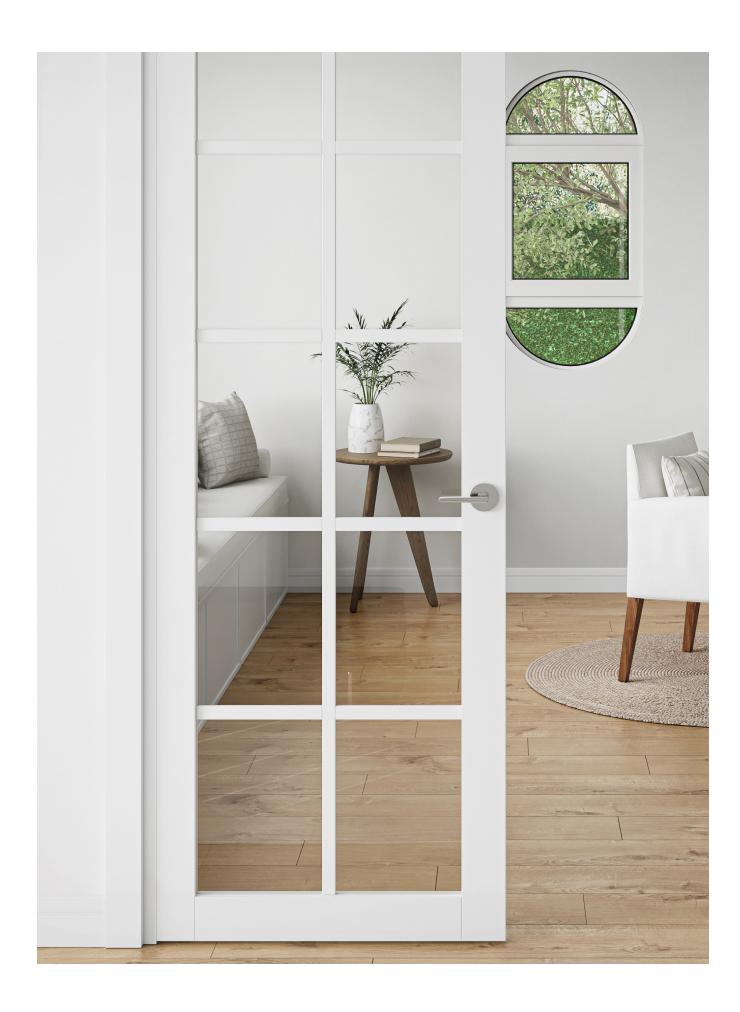

# Portelle

Make a charismatic enterance. Sleek, minimalist and vivacious, the Portelle invites vibes of modernism and class to your entry. Portelle's slim lever slips easily in and out of the palm, creating a gateway to simple sophistication.