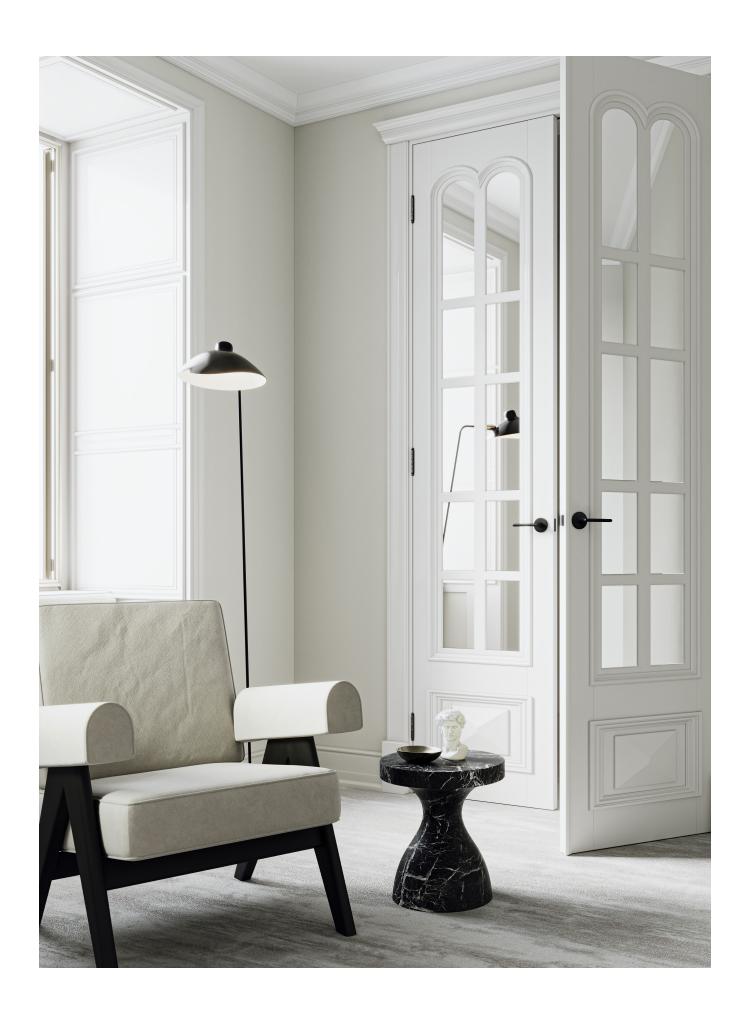

# Portelle

Make a charismatic enterance. Sleek, minimalist and vivacious, the Portelle invites vibes of modernism and class to your entry. Portelle's slim lever slips easily in and out of the palm, creating a gateway to simple sophistication.