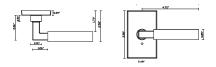

#### ROSETTE & LEVER

| PORTELLE22     |
|----------------|
| SOHO D550024   |
| SOHO Q550026   |
| SOHO G550028   |
| NOVA D580030   |
| NOVA Q580032   |
| NOVA G580034   |
|                |
|                |
|                |
|                |
|                |
| EMBER DK20044  |
| EMBER QK20044  |
| EMBER GK20044  |
|                |
|                |
|                |
|                |
| DOORSTOPPERS54 |
|                |
|                |
|                |
|                |
| AURE58         |
|                |
|                |

# Portelle

Make a charismatic enterance. Sleek, minimalist and vivacious, the Portelle invites vibes of modernism and class to your entry. Portelle's slim lever slips easily in and out of the palm, creating a gateway to simple sophistication.